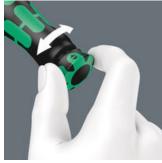

Click-Torque wrench in the unmistakable, robust Wera design with high accuracy as per DIN EN ISO 6789-1: 2017-07. Easy setting and saving of the default value. The audible and tactile clicks on reaching the scale values also facilitate the safe setting of the desired torque value. The robust release mechanism guarantees a clearly audible and tactile release signal when the set torque is reached. For right-hand use (clockwise torque-control) and with 45-tooth reversible ratchet mechanism.

### For right-handed use

The reversible Click-Torque wrenches are for right-handed use.