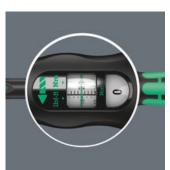

### **Exact**

Precise to  $\pm$  3% as per DIN EN ISO 6789-1:2017-07.

### Simple setting

With audible and tactile clicks when adjusting the scale values.

# Simple and safe

Easy setting and saving of the desired torque value; readable on the main and fine scales.