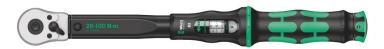

# Click-Torque B 2 torque wrench with reversible ratchet, 20-100 Nm, 3/8" x 20-100 Nm

Click-Torque adjustable torque wrenches with reversible ratchet

**EAN:** 4013288193209 **Size:** 445x60x60 mm

Part number:05075611001Weight:1220 gArticle number:Click-Torque B 2Country of origin:TW

Customs tariff 82041100

number:

• With 3/8" square drive, reversible ratchet, 45 teeth

- Easy setting and saving of the desired torque value with audible and tactile clicks when reaching the scale values
- Audible and tactile release mechanism when the set torque value is reached
- Measuring range: 20-100 Nm; precise to +/- 3% as per DIN EN ISO 6789-1:2017-07
- With ergonomic 2-component handle suitable for right-hand use

Click-Torque wrench in the unmistakable, robust Wera design with high accuracy as per DIN EN ISO 6789-1: 2017-07. Easy setting and saving of the default value. The audible and tactile clicks on reaching the scale values also facilitate the safe setting of the desired torque value. The robust release mechanism guarantees a clearly audible and tactile release signal when the set torque is reached. For right-hand use (clockwise torque-control) and with 45-tooth reversible ratchet mechanism.