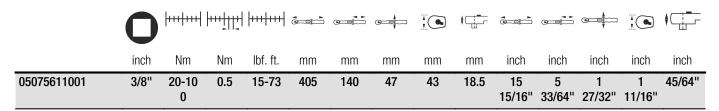

# Click-Torque B 2 torque wrench with reversible ratchet, 20-100 Nm, 3/8" x 20-100 Nm

Click-Torque adjustable torque wrenches with reversible ratchet

**EAN:** 4013288193209 **Size:** 445x60x60 mm

Part number:05075611001Weight:1220 gArticle number:Click-Torque B 2Country of origin:TW

Customs tariff 82041100

number:

• With 3/8" square drive, reversible ratchet, 45 teeth

- Easy setting and saving of the desired torque value with audible and tactile clicks when reaching the scale values
- Audible and tactile release mechanism when the set torque value is reached
- Measuring range: 20-100 Nm; precise to +/- 3% as per DIN EN ISO 6789-1:2017-07
- With ergonomic 2-component handle suitable for right-hand use