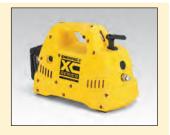

### **XC-Series, Cordless Hydraulic Pump**

▼ Shown: **XC-1201** 

- Lightweight design with integrated handle and carrying strap for portability
- Bladder reservoir prevents contamination and allows pump usage in any position
- Powerful ½ horsepower motor and 28-volt Lithium-Ion battery deliver exceptional speed and run time
- High-strength fiberglass reinforced composite shroud for superior durability in demanding job site environments
- Cordless technology eliminates tripping hazards found in other electric or air powered pumps
- Available in both single-acting and double-acting valve configurations

## **Cordless Hydraulic Pump**

XC-Series Cordless Hydraulic Pump

The XC-Series cordless pump is ideal for jobs that require a combination of portability, speed, and safety. These cordless pumps are perfect for remote locations without access to power, but also indoors where trip hazards, ergonomics or size is a concern. The XC-Series cordless pump is compatible with all Enerpac hydraulic tools and small to medium sized cylinders.