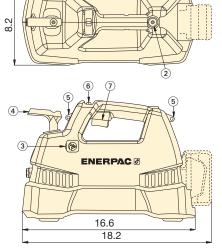

### XC Series

Reservoir Capacity:

60-120 in<sup>3</sup>

Flow at Rated Pressure: 15 in<sup>3</sup>/min.

Maximum Operating Pressure:

10,000 psi

- 1) Outlet "Advance" Port
- (2) Oil Fill (must use funnel)
- ③ User-Adjustable Relief Valve Access Port
- (4) Directional Control Valve
- 5 Shoulder Strap Connection Points
- 6 Safety Lock Feature
- On/Off Switch
- 8 Inlet "Retract" Port (double-acting models only)