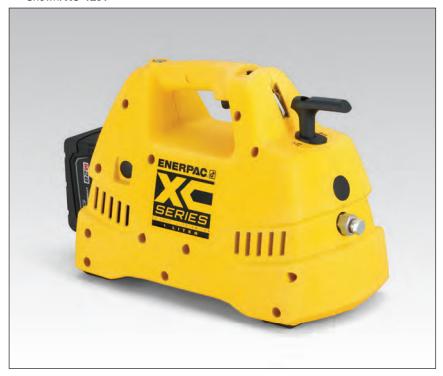

### **XC-Series, Cordless Hydraulic Pump**

▼ Shown: **XC-1201** 

- Lightweight design with integrated handle and carrying strap for portability
- Bladder reservoir prevents contamination and allows pump usage in any position
- Powerful ½ horsepower motor and 28-volt Lithium-Ion battery deliver exceptional speed and run time
- High-strength fiberglass reinforced composite shroud for superior durability in demanding job site environments
- Cordless technology eliminates tripping hazards found in other electric or air powered pumps
- Available in both single-acting and double-acting valve configurations

## **Cordless Hydraulic Pump**

XC-Series Cordless Hydraulic Pump

The XC-Series cordless pump is ideal for jobs that require a combination of portability, speed, and safety. These cordless pumps are perfect for remote locations without access to power, but also indoors where trip hazards, ergonomics or size is a concern. The XC-Series cordless pump is compatible with all Enerpac hydraulic tools and small to medium sized cylinders.

### XC Series

Reservoir Capacity:

60-120 in<sup>3</sup>

Flow at Rated Pressure: 15 in<sup>3</sup>/min.

Maximum Operating Pressure:

10,000 psi

- 1) Outlet "Advance" Port
- (2) Oil Fill (must use funnel)
- ③ User-Adjustable Relief Valve Access Port
- (4) Directional Control Valve
- 5 Shoulder Strap Connection Points
- 6 Safety Lock Feature
- On/Off Switch
- 8 Inlet "Retract" Port (double-acting models only)