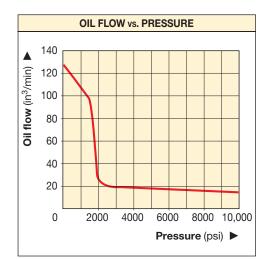

### XC Series

Reservoir Capacity:

60-120 in<sup>3</sup>

Flow at Rated Pressure: 15 in<sup>3</sup>/min.

Maximum Operating Pressure:

10,000 psi

- 1) Outlet "Advance" Port
- (2) Oil Fill (must use funnel)
- ③ User-Adjustable Relief Valve Access Port
- (4) Directional Control Valve
- 5 Shoulder Strap Connection Points
- 6 Safety Lock Feature
- On/Off Switch
- 8 Inlet "Retract" Port (double-acting models only)

| Oil<br>Capacity | Model<br>Number | Outp       | ut Flow     | Rate          | Valve<br>Function | Charger<br>Voltage                                                                                                                                                                                                                                                                                                                                                                                                                                                                                                                                                                                                                                                                                                                                                                                                                                                                                                                                                                                                                                                                                                                                                                                                                                                                                                                                                                                                                                                                                                                                                                                                                                                                                                                                                                                                                                                                                                                                                                                                                                                                                                             | Weight |
|-----------------|-----------------|------------|-------------|---------------|-------------------|--------------------------------------------------------------------------------------------------------------------------------------------------------------------------------------------------------------------------------------------------------------------------------------------------------------------------------------------------------------------------------------------------------------------------------------------------------------------------------------------------------------------------------------------------------------------------------------------------------------------------------------------------------------------------------------------------------------------------------------------------------------------------------------------------------------------------------------------------------------------------------------------------------------------------------------------------------------------------------------------------------------------------------------------------------------------------------------------------------------------------------------------------------------------------------------------------------------------------------------------------------------------------------------------------------------------------------------------------------------------------------------------------------------------------------------------------------------------------------------------------------------------------------------------------------------------------------------------------------------------------------------------------------------------------------------------------------------------------------------------------------------------------------------------------------------------------------------------------------------------------------------------------------------------------------------------------------------------------------------------------------------------------------------------------------------------------------------------------------------------------------|--------|
|                 |                 | (in³/min)  |             |               |                   | , and the second |        |
| (in³)           |                 | No<br>Load | 2000<br>psi | 10,000<br>psi |                   | (VAC)                                                                                                                                                                                                                                                                                                                                                                                                                                                                                                                                                                                                                                                                                                                                                                                                                                                                                                                                                                                                                                                                                                                                                                                                                                                                                                                                                                                                                                                                                                                                                                                                                                                                                                                                                                                                                                                                                                                                                                                                                                                                                                                          | (lbs)  |
| 60              | XC-1201MB       | 125        | 30          | 15            | 3-way, 2-pos.     | 115                                                                                                                                                                                                                                                                                                                                                                                                                                                                                                                                                                                                                                                                                                                                                                                                                                                                                                                                                                                                                                                                                                                                                                                                                                                                                                                                                                                                                                                                                                                                                                                                                                                                                                                                                                                                                                                                                                                                                                                                                                                                                                                            | 21.9   |
| 120             | XC-1202MB       | 125        | 30          | 15            |                   |                                                                                                                                                                                                                                                                                                                                                                                                                                                                                                                                                                                                                                                                                                                                                                                                                                                                                                                                                                                                                                                                                                                                                                                                                                                                                                                                                                                                                                                                                                                                                                                                                                                                                                                                                                                                                                                                                                                                                                                                                                                                                                                                | 23.8   |
| 60              | XC-1201ME       | 125        | 30          | 15            | 3-way, 2-pos.     | 230                                                                                                                                                                                                                                                                                                                                                                                                                                                                                                                                                                                                                                                                                                                                                                                                                                                                                                                                                                                                                                                                                                                                                                                                                                                                                                                                                                                                                                                                                                                                                                                                                                                                                                                                                                                                                                                                                                                                                                                                                                                                                                                            | 21.9   |
| 120             | XC-1202ME       | 125        | 30          | 15            |                   |                                                                                                                                                                                                                                                                                                                                                                                                                                                                                                                                                                                                                                                                                                                                                                                                                                                                                                                                                                                                                                                                                                                                                                                                                                                                                                                                                                                                                                                                                                                                                                                                                                                                                                                                                                                                                                                                                                                                                                                                                                                                                                                                | 23.8   |
| 60              | XC-1201M*       | 125        | 30          | 15            | 3-way, 2-pos.     | -                                                                                                                                                                                                                                                                                                                                                                                                                                                                                                                                                                                                                                                                                                                                                                                                                                                                                                                                                                                                                                                                                                                                                                                                                                                                                                                                                                                                                                                                                                                                                                                                                                                                                                                                                                                                                                                                                                                                                                                                                                                                                                                              | 21.9   |
| 120             | XC-1202M*       | 125        | 30          | 15            |                   |                                                                                                                                                                                                                                                                                                                                                                                                                                                                                                                                                                                                                                                                                                                                                                                                                                                                                                                                                                                                                                                                                                                                                                                                                                                                                                                                                                                                                                                                                                                                                                                                                                                                                                                                                                                                                                                                                                                                                                                                                                                                                                                                | 23.8   |
| 60              | XC-1401MB       | 125        | 30          | 15            | 4-way, 3-pos.     | 115                                                                                                                                                                                                                                                                                                                                                                                                                                                                                                                                                                                                                                                                                                                                                                                                                                                                                                                                                                                                                                                                                                                                                                                                                                                                                                                                                                                                                                                                                                                                                                                                                                                                                                                                                                                                                                                                                                                                                                                                                                                                                                                            | 22.3   |
| 120             | XC-1402MB       | 125        | 30          | 15            |                   |                                                                                                                                                                                                                                                                                                                                                                                                                                                                                                                                                                                                                                                                                                                                                                                                                                                                                                                                                                                                                                                                                                                                                                                                                                                                                                                                                                                                                                                                                                                                                                                                                                                                                                                                                                                                                                                                                                                                                                                                                                                                                                                                | 24.2   |
| 60              | XC-1401ME       | 125        | 30          | 15            | 4-way, 3-pos.     | 230                                                                                                                                                                                                                                                                                                                                                                                                                                                                                                                                                                                                                                                                                                                                                                                                                                                                                                                                                                                                                                                                                                                                                                                                                                                                                                                                                                                                                                                                                                                                                                                                                                                                                                                                                                                                                                                                                                                                                                                                                                                                                                                            | 22.3   |
| 120             | XC-1402ME       | 125        | 30          | 15            |                   |                                                                                                                                                                                                                                                                                                                                                                                                                                                                                                                                                                                                                                                                                                                                                                                                                                                                                                                                                                                                                                                                                                                                                                                                                                                                                                                                                                                                                                                                                                                                                                                                                                                                                                                                                                                                                                                                                                                                                                                                                                                                                                                                | 24.2   |
| 60              | XC-1401M*       | 125        | 30          | 15            | 4-way, 3-pos.     | ı                                                                                                                                                                                                                                                                                                                                                                                                                                                                                                                                                                                                                                                                                                                                                                                                                                                                                                                                                                                                                                                                                                                                                                                                                                                                                                                                                                                                                                                                                                                                                                                                                                                                                                                                                                                                                                                                                                                                                                                                                                                                                                                              | 22.3   |
| 120             | XC-1402M*       | 125        | 30          | 15            |                   |                                                                                                                                                                                                                                                                                                                                                                                                                                                                                                                                                                                                                                                                                                                                                                                                                                                                                                                                                                                                                                                                                                                                                                                                                                                                                                                                                                                                                                                                                                                                                                                                                                                                                                                                                                                                                                                                                                                                                                                                                                                                                                                                | 24.2   |