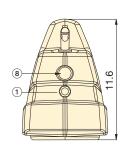

### XC Series

Reservoir Capacity:

60-120 in<sup>3</sup>

Flow at Rated Pressure: 15 in<sup>3</sup>/min.

Maximum Operating Pressure:

10,000 psi

- 1) Outlet "Advance" Port
- (2) Oil Fill (must use funnel)
- ③ User-Adjustable Relief Valve Access Port
- (4) Directional Control Valve
- 5 Shoulder Strap Connection Points
- 6 Safety Lock Feature
- On/Off Switch
- 8 Inlet "Retract" Port (double-acting models only)