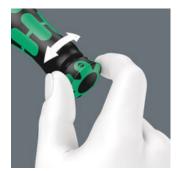

## Simple setting

With audible and tactile clicks when adjusting the scale values.