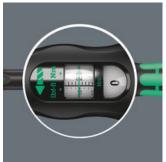

# Exact

Precise to  $\pm$  4% as per DIN EN ISO 6789-1:2017-07.

### Simple and safe

Easy setting and saving of the desired torque value; readable on the main and fine scales.