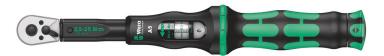

# Click-Torque A 5 torque wrench with reversible ratchet, 2.5-25 Nm, 1/4" x 2.5-25 Nm

Click-Torque adjustable torque wrenches with reversible ratchet

**EAN:** 4013288193179 **Size:** 325x50x50 mm

Part number:05075604001Weight:522 gArticle number:Click-Torque A 5Country of origin:TW

# Click-Torque A 5 torque wrench with reversible ratchet, 2.5-25 Nm, 1/4" x 2.5-25 Nm

Click-Torque adjustable torque wrenches with reversible ratchet