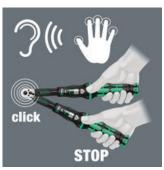

### Release mechanism

When the set torque value is reached, an audible and tactile mechanism triggers.