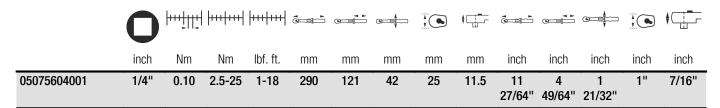

# Click-Torque A 5 torque wrench with reversible ratchet, 2.5-25 Nm, 1/4" x 2.5-25 Nm

Click-Torque adjustable torque wrenches with reversible ratchet

**EAN:** 4013288193179 **Size:** 325x50x50 mm

Part number:05075604001Weight:522 gArticle number:Click-Torque A 5Country of origin:TW